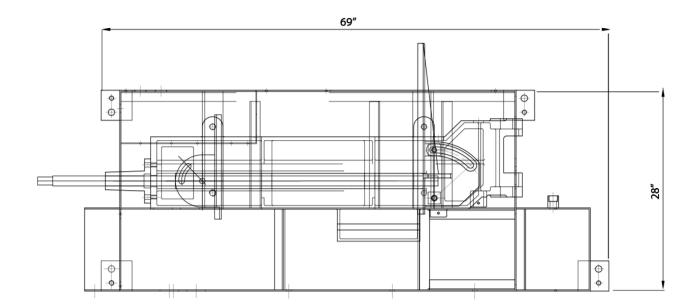

## Machine Specifications:

| Maximum Cutting Canacity       | Round Capacity              | 10"                                          |
|--------------------------------|-----------------------------|----------------------------------------------|
| Maximum Cutting Capacity       |                             |                                              |
|                                | Square Capacity             | 9.1" x 9.1"                                  |
|                                | Rectangle (H x W)           | 90°: 9" x 16.5" 45°: 9" x 10"                |
| Blade                          | Size                        | 11' x 1" x .035"                             |
|                                | Speed                       | 60Hz: 75, 121, 190, 305 FPM                  |
| Motor                          | Saw Blade                   | 2 HP                                         |
|                                | Coolant                     | 1/8 HP                                       |
| Auto. Material Feed System     | Job Storage                 | NA                                           |
| (Not Available on Manual Saws) | Single Index Stroke         | NA                                           |
|                                | Multiple Stroke<br>Indexing | NA                                           |
| Weight                         |                             | 950 LBS                                      |
| Power                          |                             | 230V, 3 PH 60Hz, 460V 3PH 60Hz<br>(optional) |
| Floor Space                    |                             | 68" x 29" x 41"                              |
| Work Bed Height                |                             | 25.6                                         |