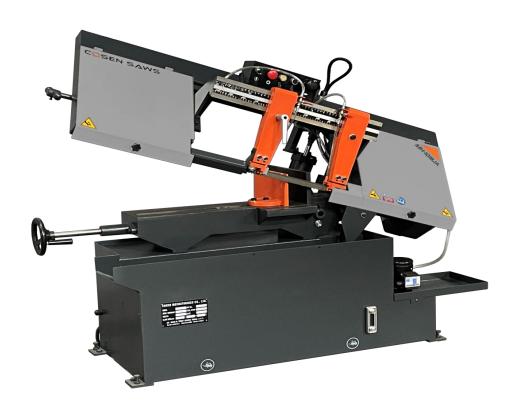

## COSEN MH-1018JA

Manual Horizontal Scissor Style Band Saw

Dealer:

Address:

State:

Zip:

Phone:

Email:

End-User:

Address:

State:

Zip:

Contact Name:

The MH-1018JA comes equipped with a manual vise and adjustable hydraulic down feed. It is an ideal band saw for the small to medium machine shop, maintenance shop, metal fabricating shop, school, and for limited run production work. It is a great machine for cutting square, round, and rectangular solids, as well as tubing material. Its solid construction ensures many years of reliability and accuracy at a high level of performance.

## Machine Features:

- Hydraulic cylinder plus precision ground hinge support
- Step pulley drive
- Adjustable flood coolant system
- Hardened worm gear for durability
- Carbide blade guides and bearing provides additional blade support
- Rigid cast-iron guide arms
- Cast-iron vise
- Vises can rotate to allow a 45 degree cut
- Blade cleaning chip brush
- Adjustable down-feed control